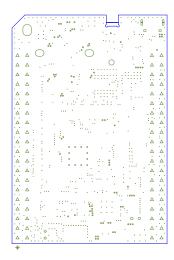

ART FILM - past\_bot

ART FILM - mask\_bot

| DRILL CHART: TOP to BOTTOM |             |                   |            |     |
|----------------------------|-------------|-------------------|------------|-----|
| ALL UNITS ARE IN MILS      |             |                   |            |     |
| FIGURE                     | SIZE        | TOLERANCE         | PLATED     | QTY |
|                            | 8.0         | +2.0/-2.0         | PLATED     | 645 |
|                            | 10.0        | + 3 . 0 / - 3 . 0 | PLATED     | 82  |
| ٠                          | 12.0        | + 0 . 0 / - 0 . 0 | PLATED     | 1   |
| *                          | 12.0        | + 3 . 0 / - 3 . 0 | PLATED     | 12  |
| 0                          | 27.56       | +2.99/-2.99       | PLATED     | 2   |
| <b>*</b>                   | 27.6        | + 3 . 0 / - 3 . 0 | PLATED     | 2   |
| Δ                          | 39.37       | + 3 . 0 / - 3 . 0 | PLATED     | 80  |
| 0                          | 90.55       | +2.99/-2.99       | PLATED     | 2   |
| 0                          | 118.11      | +2.99/-2.99       | PLATED     | 1   |
|                            | 23.62       | +2.01/-2.01       | NON-PLATED | 2   |
| 0                          | 55.12       | +2.01/-2.01       | NON-PLATED | 1   |
| 0                          | 61.02×17.72 | +2.99/-2.99       | PLATED     | 2   |