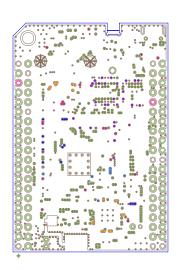

| + 0 . 0 / - 0 . 0 | PLATED     | 1   |
| *                          | 12.0        | + 3 . 0 / - 3 . 0 | PLATED     | 12  |
| 0                          | 27.56       | +2.99/-2.99       | PLATED     | 2   |
| <b>*</b>                   | 27.6        | + 3 . 0 / - 3 . 0 | PLATED     | 2   |
| Δ                          | 39.37       | + 3 . 0 / - 3 . 0 | PLATED     | 80  |
| 0                          | 90.55       | +2.99/-2.99       | PLATED     | 2   |
| 0                          | 118.11      | +2.99/-2.99       | PLATED     | 1   |
|                            | 23.62       | +2.01/-2.01       | NON-PLATED | 2   |
| 0                          | 55.12       | +2.01/-2.01       | NON-PLATED | 1   |
| 0                          | 61.02×17.72 | +2.99/-2.99       | PLATED     | 2   |



ART FILM - gnd



ART FILM - silk\_top



ART FILM - bottom



ART FILM - mask\_top



ART FILM - past\_top

ART FILM - silk\_bot



ART FILM - silk\_bot



ART FILM - top



ART FILM - vcc



ART FILM - in1



ART FILM - in2