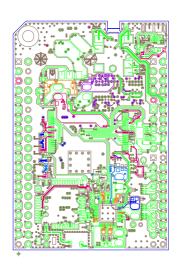

ART FILM - gnd

ART FILM - silk\_top

ART FILM - bottom

ART FILM - mask\_top

ART FILM - past\_top

ART FILM - silk\_bot

ART FILM - silk\_bot

ART FILM - top

ART FILM - vcc

ART FILM - in1

ART FILM - in2