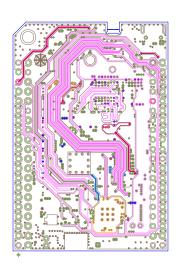

ART FILM - gnd

ART FILM - silk\_top

ART FILM - bottom

ART FILM - mask\_top

ART FILM - past\_top

ART FILM - silk\_bot

ART FILM - silk\_bot

ART FILM - top

ART FILM - vcc

ART FILM - in1

ART FILM - in2