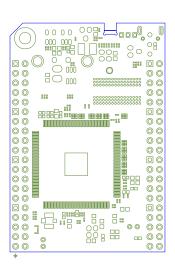

ART FILM - gnd

ART FILM - silk\_top

ART FILM - bottom

ART FILM - mask\_top

ART FILM - past\_top

ART FILM - silk\_bot

ART FILM - silk\_bot

ART FILM - top