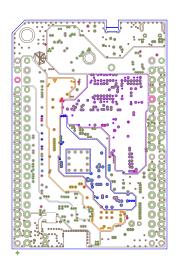

ART FILM - gnd

ART FILM - silk\_top

ART FILM - bottom

ART FILM - mask\_top

ART FILM - past\_top

ART FILM - silk\_bot

ART FILM - silk\_bot

ART FILM - top

ART FILM - vcc

ART FILM - in1

ART FILM - in2