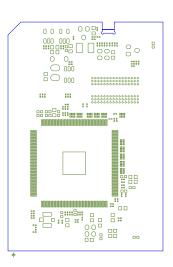

ART FILM - gnd

ART FILM - silk\_top

ART FILM - bottom

ART FILM - mask\_top

ART FILM - past\_top

ART FILM - silk\_bot

ART FILM - silk\_bot

ART FILM - top